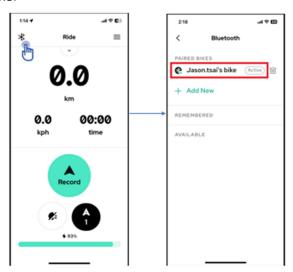

## How to connect/disconnect a Cikada E-Bike and record the ride record?

The Cikada App can pair multiple Cikada E-Bikes and one Cikada bike can be paired by multiple Cikada Apps. The Cikada App connecting a Cikada E-Bike (console) via Bluetooth can be used to record riding record of the bike. But only one Cikada App can connect to the bike at the same time. Before riding the bike and recording the riding record you have to make sure that your Cikada App has connected the bike and set to "Active" to the bike.

1. To open the "Bluetooth" page on your Cikada App to check the connection status of the Cikada E-Bike.

2. Tap the "bike name" on the row to connect/disconnect the bike via Bluetooth.