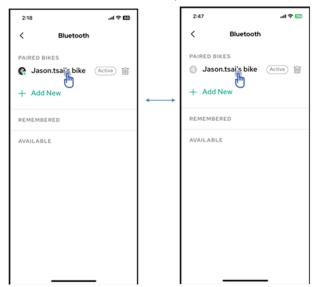

1. To open the "Bluetooth" page on your Cikada App to check the connection status of the Cikada E-Bike.

2. Tap the "bike name" on the row to connect/disconnect the bike via Bluetooth.